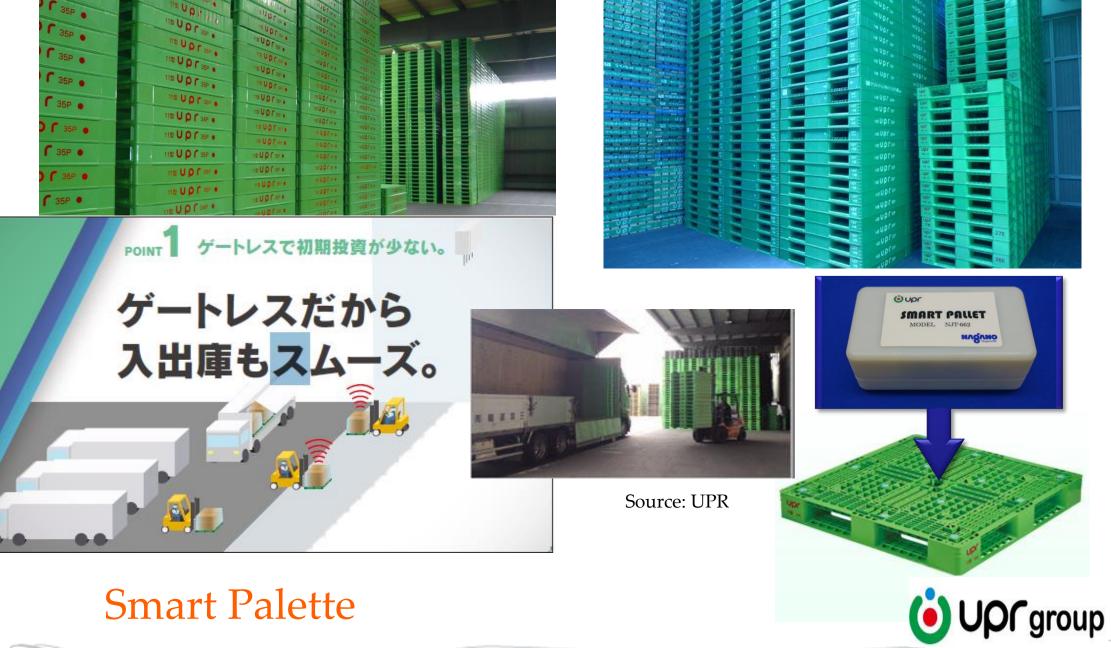

yses on ICT", 2013

### ICT Market Size (2013)





Scanadu Scout: the first Medical Tricorder





\$846,675



Mis'it Shine: an elegant, wireless activity tracker





\$580,809



Amigo: fitness braceet for iPhone and Android





580,000



Radate Athletics: advanced workout shirt





£135,000



HAPIfork: eat slowly, feel better



Source: Rock Health

### Mobile Health





## Agriculture

- Cloud-based data business
- Data-based production management, energy management, and supply chain management







#### Wireless MEMS Tiltmeter

To measure a three dimensional angle of inclination of the slope with a resolution of 0.1 degree.

## Smart Maintenance / Monitoring



ideal path

Soccer

Source: Fraunhofer

**BIG DATA IN SPORT** 







Source: Big Belly Solar

# Smart Garbage Box



**Smart Palette** 

#### ICT x Structure



Earthquake / Structural monitoring, wind turbine generation monitoring

Time synchronization, collection protocol, health monitoring of buildings,,,



### ICT x Agriculture



- Realizing real-time monitoring of "degree of growth"
- LAI (leaf area index) modeling
- Photosynthetically active radiation sensor



#### ICT x Healthcare



- ECG monitoring, elder people support
- Wearable ECG sensor
- ☑ Low power operation, scalable DB, Interface...



#### ICT x Manufacturing



- Smart wireless factory
- FA/PA communications: periodical
- Preambleless wireless communications: channel estimation, frequency synchronization, timing synchronization and phase offset compensation







# General Purpose Technology

Data is an Intangible Asset

Marines