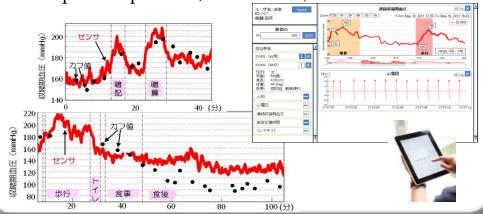

#### ICT x Healthcare

- ECG monitoring, elder people support
- Wearable ECG sensor
- ☑ Low power operation, scalable DB, Interface...