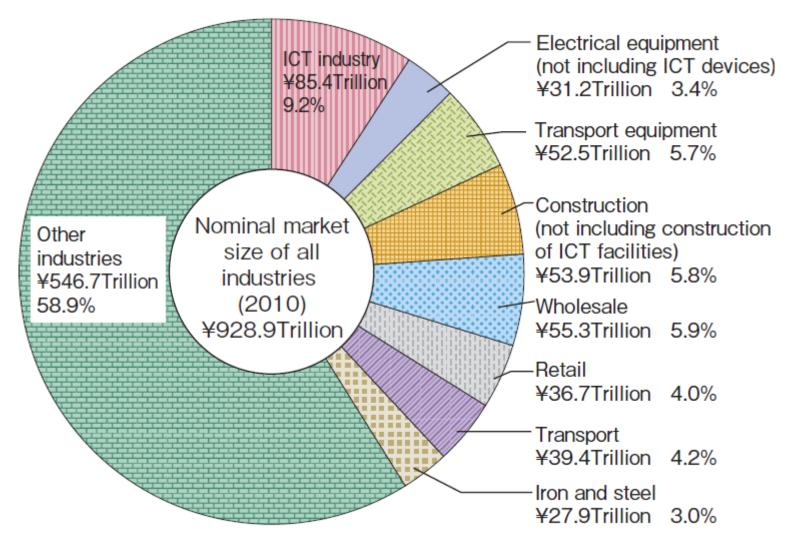

Source: MIC "Survey on Economic Analyses on ICT", 2013

### ICT Market Size (2013)

Scanadu Scout: the first Medical Tricorder

\$846,675

Mis'it Shine: an elegant, wireless activity tracker

\$580,809

Amigo: fitness braceet for iPhone and Android

580,000

Radate Athletics: advanced workout shirt