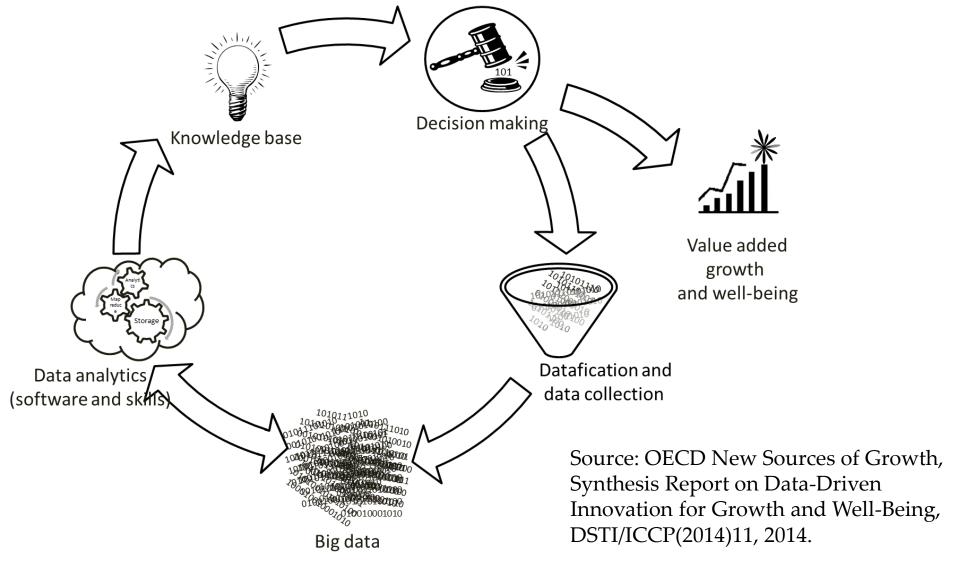

## Design Skills

Data Value Cycle

- ICT x OO
  - » 'Field' oriented ICT
  - » Access to 'data' and 'field'
- 'Marines'-type R&D
- Making stories for ICT R&D
- Passion and dream