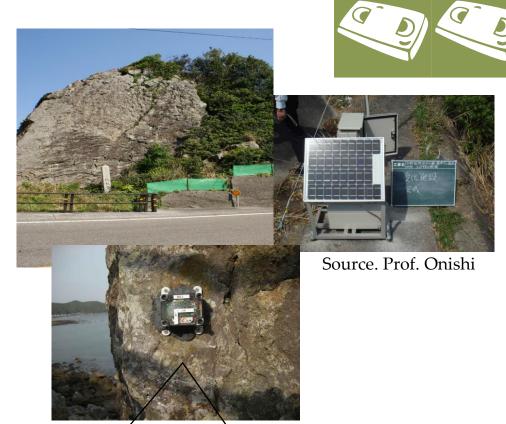

#### Wireless MEMS Tiltmeter

To measure a three dimensional angle of inclination of the slope with a resolution of 0.1 degree.

#### ICT x Structure

Earthquake / Structural monitoring, wind turbine generation monitoring

Time synchronization, collection protocol, health monitoring of buildings,,,