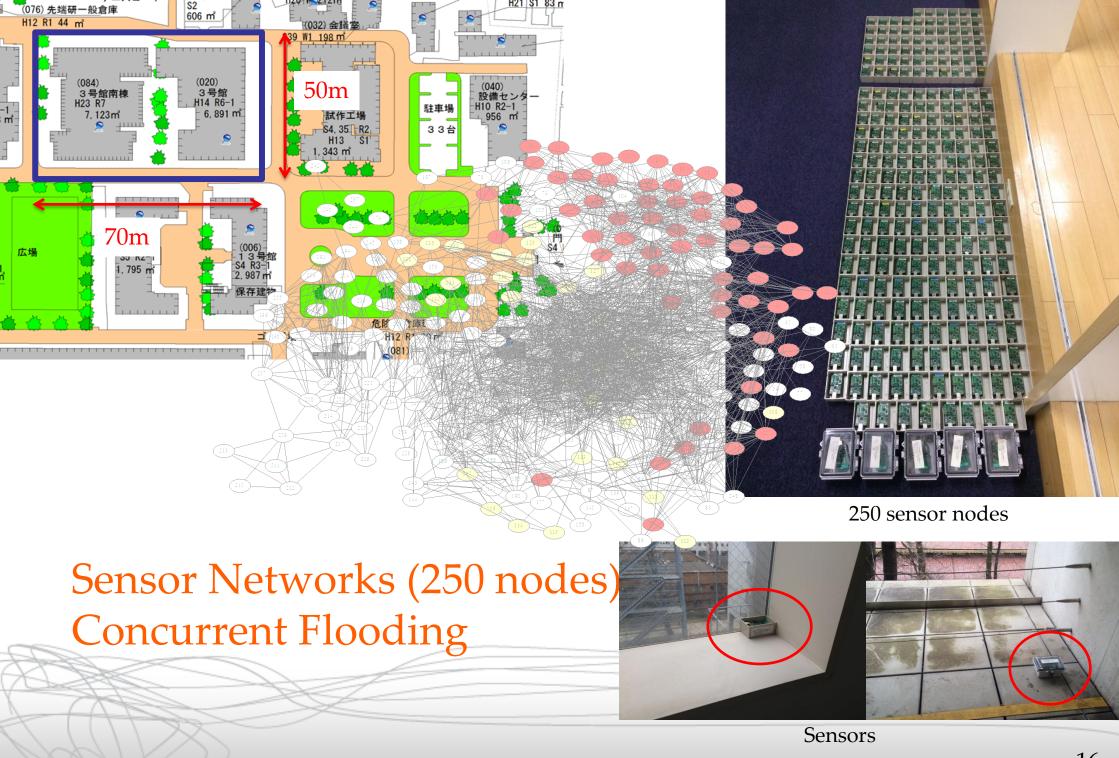

## Smart Maintenance / Monitoring

ideal path

Soccer

Source: Fraunhofer

**BIG DATA IN SPORT** 

Source: Big Belly Solar

#### ICT x Structure

Earthquake / Structural monitoring, wind turbine generation monitoring

Time synchronization, collection protocol, health monitoring of buildings,,,